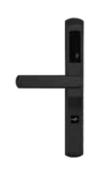

TLJ Infinity

TLJ-REZ-SS-ZWV - RezLok, Stainless steel, Zwave TLJ-REZ-BL-ZWV - RezLok, Matt Black, Zwave

TLJ RezLok

TLJ-IDEN-SC-ZWV-L-E – Identity lock, Satin Chrome, Zwave, Left hand, Euro lock case TLJ-IDEN-SC-ZWV-R-E – Identity lock, Satin Chrome, Zwave, Right hand, Euro lock case TLJ-IDEN-SC-ZWV-L-A – Identity lock, Satin Chrome, Zwave, Left hand, American lock case TLJ-IDEN-SC-ZWV-R-A – Identity lock, Satin Chrome, Zwave, Right hand, American lock case