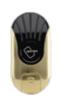

Z0a0 wireless keypad

The Zpad by TLJ is an online, realtime wireless digital keypad which pairs to compatible TLJ locks without any cables. Utilising 4x AA batteries, the Zpad simply mounts to wall aside the door and offers combination code entry.

Although commonly attributed as old tech - Keypad entry is a unique method of access control; no keycard or fob to collect and no smartphone app to download.