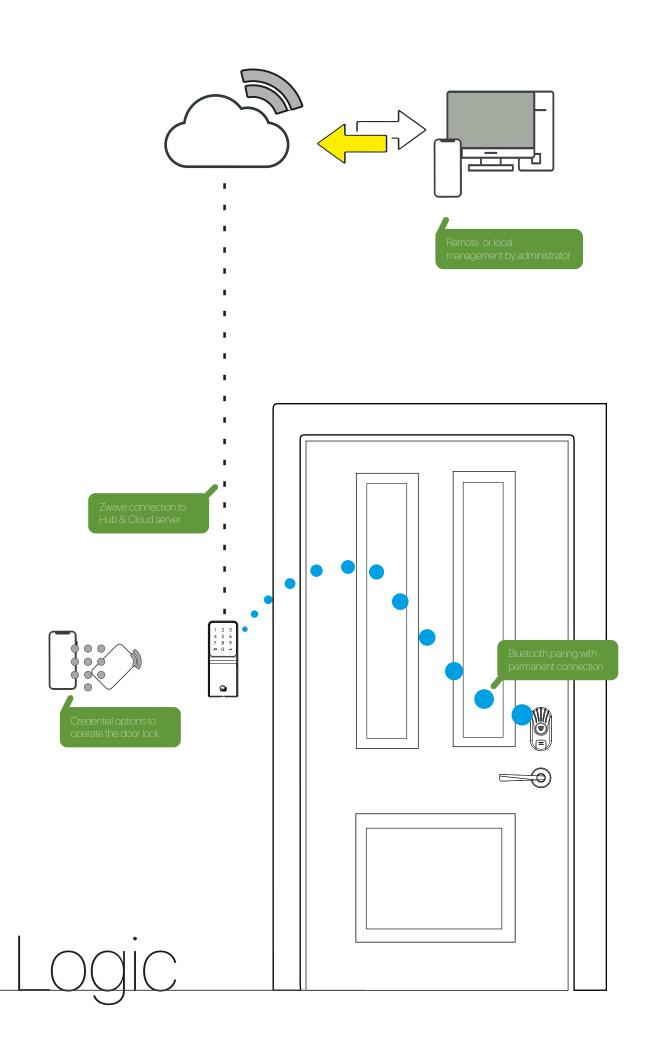

Z0a0 wireless keypad

The Zpad by TLJ is an online, realtime wireless digital keypad which pairs to compatible TLJ locks without any cables. Utilising 4x AA batteries, the Zpad simply mounts to wall aside the door and offers combination code entry.

Although commonly attributed as old tech - Keypad entry is a unique method of access control; no keycard or fob to collect and no smartphone app to download.

## What is Z-Wave?

Z-Wave is a wireless communications protocol used commonly for home automation. It is a mesh network using low-energyradiowaves (800 - 900Mhz) to communicate from appliance to appliance, allowing for wireless control of residential products and other devices, such as lighting, door locks, thermostats & leak detection sensors. Z-Wave devices can be controlled via the Internet from a smart phone, tablet, or computer, and also locally through a voice assistant, key card or wall-mounted control panel with a Z-Wave gateway or central control device serving as both the hub controller and portal. Z-Wave provides the platform for a synergy between different manufacturers of different appliances to communicate under a single protocol.

Its super low battery consumption and its ability to comunicate wirelessly over distances upto 100 meters are the key characteristics which make Z-Wave one of the most popular protocols for n-home technology.