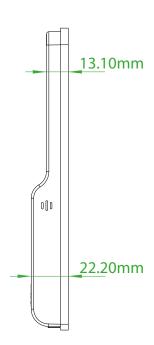

Z0a0 wireless keypad

The Zpad by TLJ is an online, realtime wireless digital keypad which pairs to compatible TLJ locks without any cables. Utilising 4x AA batteries, the Zpad simply mounts to wall aside the door and offers combination code entry.