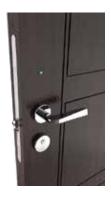

## Compatible Locks

TLJ-INF-SS-ZWV-L-E - Infinity lock, Stainless steel, Zwave, Left hand, Euro lock case TLJ-INF-SS-ZWV-R-E - Infinity lock, Stainless steel, Zwave, Right hand, Euro lock case TLJ-INF-SS-ZWV-L-A - Infinity lock, Stainless steel, Zwave, Left hand, American lock case TLJ-INF-SS-ZWV-L-A - Infinity lock, Stainless steel, Zwave, Right hand, American lock case