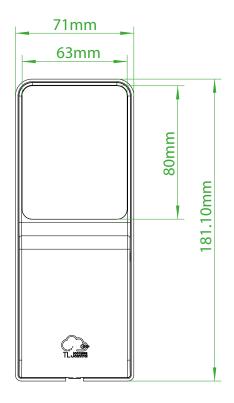

Z0a0 wireless keypad

The Zpad by TLJ is an online, realtime wireless digital keypad which pairs to compatible TLJ locks without any cables. Utilising 4x AA batteries, the Zpad simply mounts to wall aside the door and offers combination code entry.