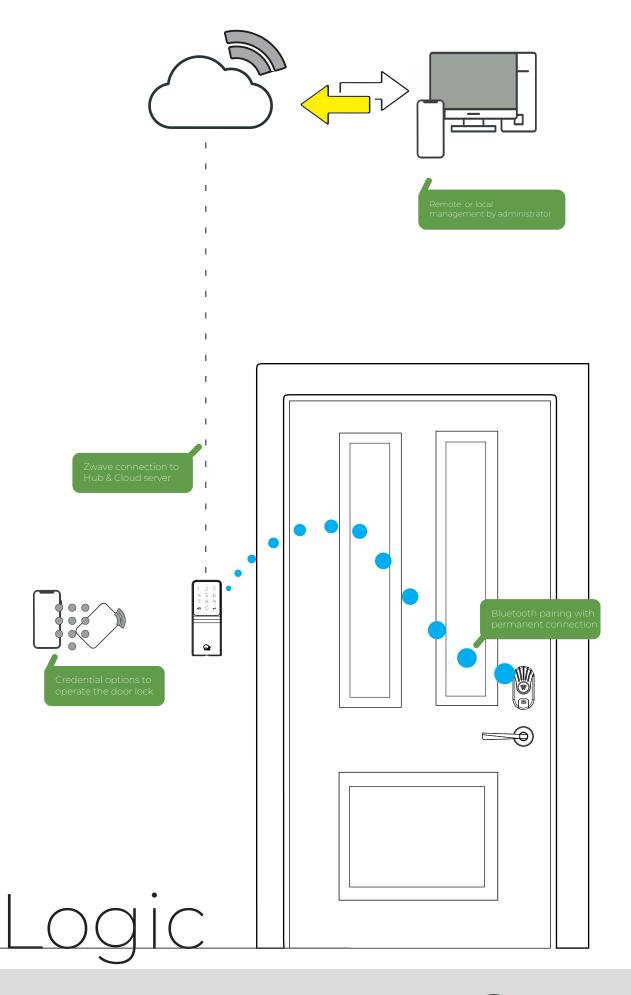

## What is Z-Wave?

Z-Wave is a wireless communications protocol used commonly for home automation. It is a mesh network using low-energyradiowaves (800 - 900Mhz) to communicate from appliance to appliance, allowing for wireless control of residential products and other devices, such as lighting, door locks, thermostats & leak detection sensors. Z-Wave devices can be controlled via the Internet from a smart phone, tablet, or computer, and also locally through a voice assistant, key card or wall-mounted control panel with a Z-Wave gateway or central control device serving as both the hub controller and portal. Z-Wave provides the platform for a synergy between different manufacturers of different appliances to communicate under a single protocol.

Its super low battery consumption and its ability to comunicate wirelessly over distances upto 100 meters are the key characteristics which make Z-Wave one of the most popular protocols for n-home technology.