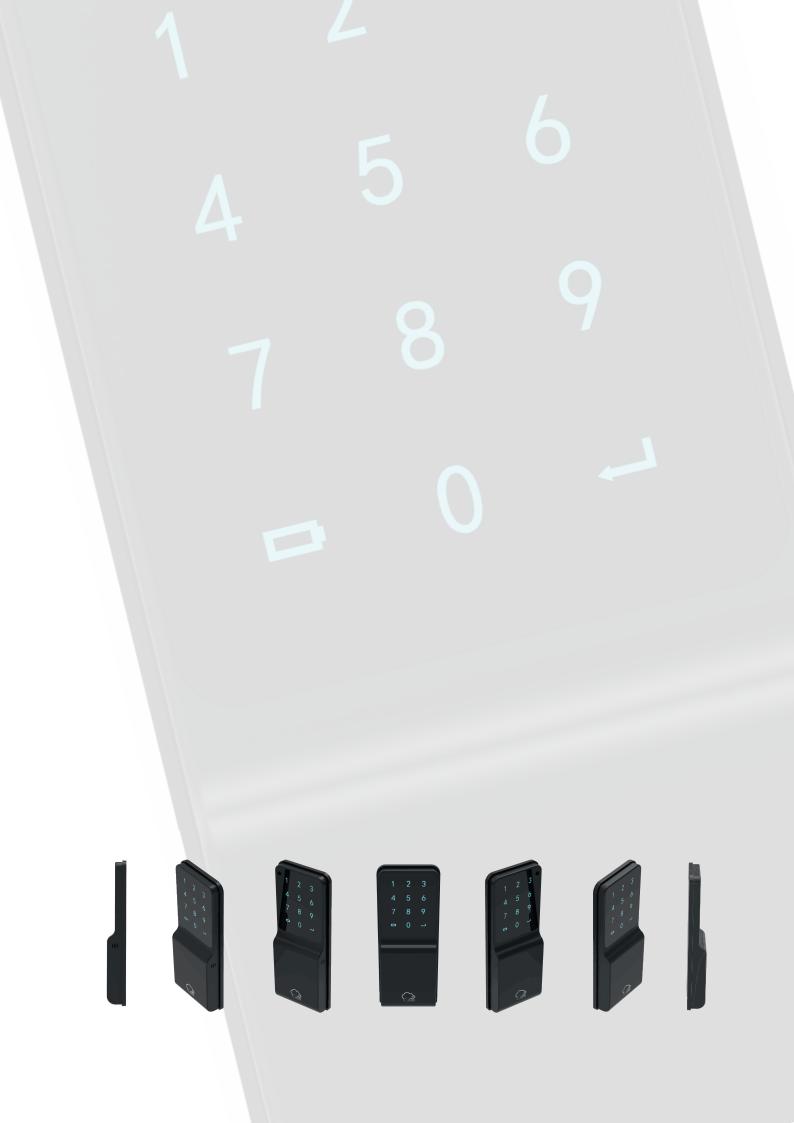

Zpad wireless keypad

The Zpad by TLJ is an online, realtime wireless digital keypad which pairs to compatible TLJ locks without any cables. Utilising 4x AA batteries, the Zpad simply mounts to wall aside the door and offers combination code entry.

Although commonly attributed as old tech - Keypad entry is a unique method of access control; no keycard or fob to collect and no smartphone app to download.