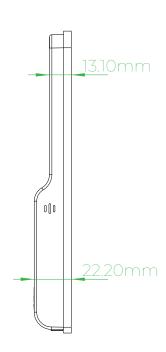

Zpad wireless keypad

The Zpad by TLJ is an online, realtime wireless digital keypad which pairs to compatible TLJ locks without any cables. Utilising 4x AA batteries, the Zpad simply mounts to wall aside the door and offers combination code entry.