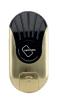

Zpad wireless keypad

The Zpad by TLJ is an online, realtime wireless digital keypad which pairs to compatible TLJ locks without any cables. Utilising 4x AA batteries, the Zpad simply mounts to wall aside the door and offers combination code entry.