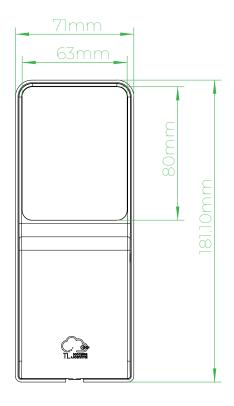

Zpad wireless keypad

The Zpad by TLJ is an online, realtime wireless digital keypad which pairs to compatible TLJ locks without any cables. Utilising 4x AA batteries, the Zpad simply mounts to wall aside the door and offers combination code entry.