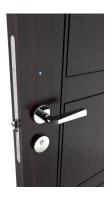

TLJ Identity

TLJ-INV-ZWV-L – Invisible, Zwave, Left hand TLJ-INV-ZWV-R – Invisible, Zwave, Right hand

Invisible by TLJ